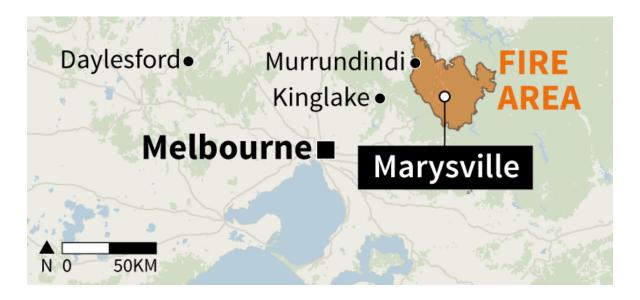

State Coroner, Judge Ian Gray, outlined extraordinary details that were to this point unheard of by the public, finding the bushfire that destroyed Marysville could have been prevented if AusNet has followed basic safety standards.

Judge Gray advised he not hold an inquest. To do so would duplicate work completed by the royal commission and the class action lawsuit.

The Age reported that the Judge conveyed sincere condolences to the families of the 40 people who died as a result of the Murrindindi fire.